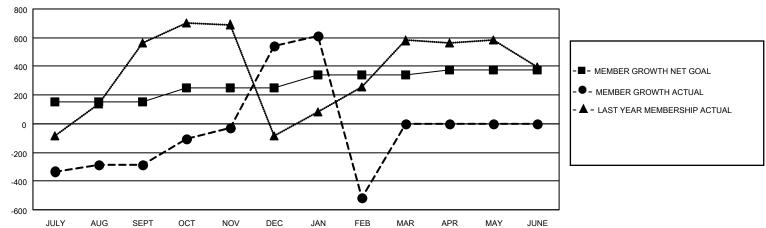

## Multiple District 301

**LOCATION: PHILIPPINES** 

| Clubs         |               |             |               | Members               |                        |                         |                                                    |  |
|---------------|---------------|-------------|---------------|-----------------------|------------------------|-------------------------|----------------------------------------------------|--|
|               | RESULTS FOR   | R 2020-2021 |               | RESULTS FOR 2020-2021 |                        |                         |                                                    |  |
| QUARTER       | NEW CLUB GOAL | NEW CLUBS   | DROPPED CLUBS | QUARTER MEMI          | BER GROWTH NET<br>GOAL | MEMBER GROWTH<br>ACTUAL | DROPPED<br>MEMBERS ACTUAL<br>(including transfers) |  |
| JULY/AUG/SEPT | 9             | 4           | 2             | JULY/AUG/SEPT         | 153                    | 472                     | 729                                                |  |
| OCT/NOV/DEC   | 8             | 29          | 0             | OCT/NOV/DEC           | 95                     | 1,534                   | 666                                                |  |
| JAN/FEB/MAR   | 9             | 1           | 51            | JAN/FEB/MAR           | 95                     | 183                     | 1,234                                              |  |
| APR/MAY/JUNE  | 2             | 0           | 0             | APR/MAY/JUNE          | 30                     | 0                       | 0                                                  |  |

## GOALS AND ACTUAL MEMBERS CUMULATIVE

| DROPPED CLUBS: 53    |       | 238 CLUBS OF 487 ADDED 1 OR MORE<br>NEW MEMBERS | GENDER DISTRIBUTION  MALE 7,588 (51.37%) |                |       |
|----------------------|-------|-------------------------------------------------|------------------------------------------|----------------|-------|
| DROPPED MEMBERS      |       |                                                 | FEMALE                                   | 7,182 (48.63%) |       |
| DECEASED             | 71    | CLICK HERE FOR CUMULATIVE                       | TOTAL FAMILY UNIT MEMBERS                |                | 5,742 |
| CLUB CANCELLED 1,121 |       | MEMBERSHIP DATA                                 |                                          |                | 0.504 |
| OTHER                | 1,437 |                                                 | FAMILY MEMBERS PAYING HALF DUES          |                | 3,564 |
| TOTAL                | 2,629 |                                                 | 1000                                     |                |       |