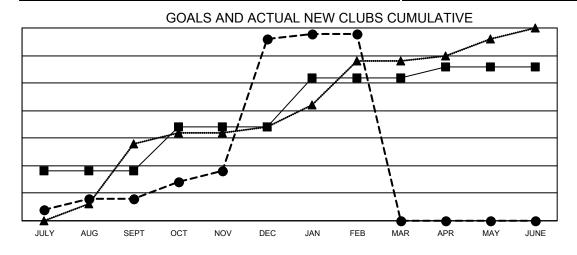

## Multiple District 301

**LOCATION: PHILIPPINES** 

| Clubs         |               |             |               | Members               |                        |                         |                                                    |  |
|---------------|---------------|-------------|---------------|-----------------------|------------------------|-------------------------|----------------------------------------------------|--|
|               | RESULTS FOR   | R 2020-2021 |               | RESULTS FOR 2020-2021 |                        |                         |                                                    |  |
| QUARTER       | NEW CLUB GOAL | NEW CLUBS   | DROPPED CLUBS | QUARTER MEMI          | BER GROWTH NET<br>GOAL | MEMBER GROWTH<br>ACTUAL | DROPPED<br>MEMBERS ACTUAL<br>(including transfers) |  |
| JULY/AUG/SEPT | 9             | 4           | 2             | JULY/AUG/SEPT         | 153                    | 472                     | 729                                                |  |
| OCT/NOV/DEC   | 8             | 29          | 0             | OCT/NOV/DEC           | 95                     | 1,534                   | 666                                                |  |
| JAN/FEB/MAR   | 9             | 1           | 51            | JAN/FEB/MAR           | 95                     | 183                     | 1,234                                              |  |
| APR/MAY/JUNE  | 2             | 0           | 0             | APR/MAY/JUNE          | 30                     | 0                       | 0                                                  |  |

- CURRENT YEAR GOALS FOR NEW CLUBS

- CURRENT YEAR ACTUAL NEW CLUBS

▲ - LAST YEAR ACTUAL NEW CLUBS